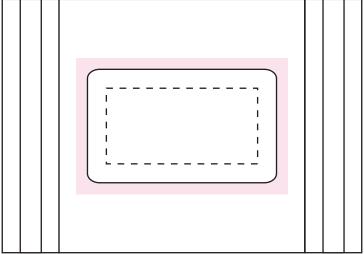

– – Safe Print Area: 40mmW x 30mmH

Image Impression Only NOT to Scale

Sticker 50x30mm

100%

Sticker Size: 50mmW x 30mmH

Bleed: 3mm (56mmW x 36mmH)

– Safe Print Area: 40mmW x 20mmH

When artwork is printed, there can be movement of up to 3mm Bag size may vary from what is shown, Please call if bag dimensions are critical