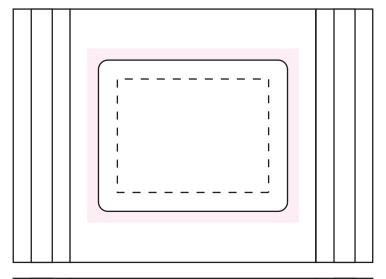

## ART APPROVAL

All colours used in this document are indicative only and they may vary across a variety of printing techniques and confectionery

Sticker 50x40mm

100%

Sticke Size: 50mmW x 40mmH

Bleed: 3mm (56mmW x 46mmH)

– – Safe Print Area: 40mmW x 30mmH

Image Impression Only NOT to Scale

Sticker 50x30mm

100%

Sticker Size: 50mmW x 30mmH

Bleed: 3mm (56mmW x 36mmH)

– Safe Print Area: 40mmW x 20mmH

When artwork is printed, there can be movement of up to 3mm Bag size may vary from what is shown, Please call if bag dimensions are critical